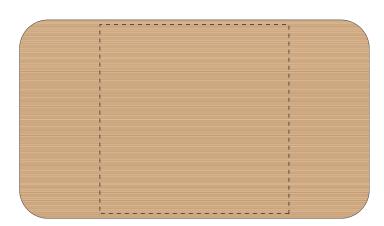

# The dashed line is to demonstrate print area and will not appear on your printed item

ARTWORK SCALE 100%

Max engraving area: 100mm x 100mm